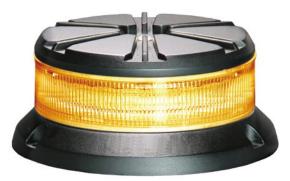

**FD24 MINI** Beacon Four kinds of installation More compact

- The housing is made of aluminum alloy. Good heat dissipation, stable brightness after long working.
- The outside cover is made from PMMA. Wear-resisting, 92% transmittance rate.
- Meet and exceed SAE J845 and ECE R65 Class1(blue and amber)
- 8 kinds of flash patterns, including rotating mode(R65)
- More compact (Ø110  $\times$  47.5mm). Easy to get through a low garage
- 4 kinds of installation: Screw mount from top and bottom (remove 3 suction cups first), Magnetic mount and suction cup mount