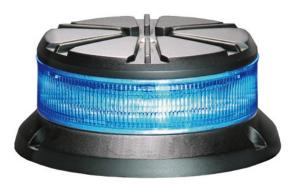

**FD24 MINI** Beacon Four kinds of installation More compact

- The housing is made of aluminum alloy. Good heat dissipation, stable brightness after long working.
- The outside cover is made from PMMA. Wear-resisting, 92% transmittance rate.
- Meet and exceed SAE J845 and ECE R65 Class1(blue and amber)
- 8 kinds of flash patterns, including rotating mode(R65)
- More compact (Ø110  $\times$  47.5mm). Easy to get through a low garage
- 4 kinds of installation: Screw mount from top and bottom (remove 3 suction cups first), Magnetic mount and suction cup mount