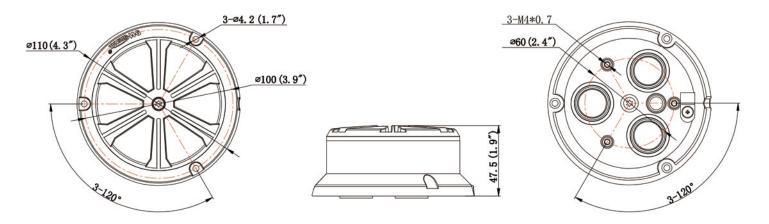

**FD24 MINI** Beacon Four kinds of installation More compact

- The housing is made of aluminum alloy. Good heat dissipation, stable brightness after long working.
- The outside cover is made from PMMA. Wear-resisting, 92% transmittance rate.
- Meet and exceed SAE J845 and ECE R65 Class1(blue and amber)
- 8 kinds of flash patterns, including rotating mode(R65)
- More compact (Ø110  $\times$  47.5mm). Easy to get through a low garage
- 4 kinds of installation: Screw mount from top and bottom (remove 3 suction cups first), Magnetic mount and suction cup mount