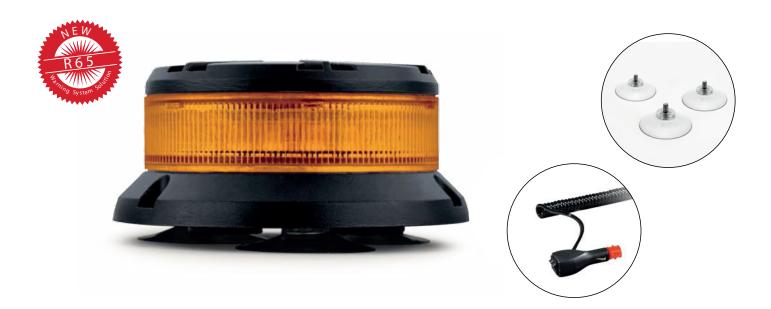

### **Description**

24W Mini LED Beacon. Waterproof design with Aluminium Alloy Top and Base Plate. Provides 360° of Coverage. Superior brightness. Suction Magnet Base removable for Permanent Mounting. Compact design with high output makes this the ideal LED Beacon when space is limited.

#### **Specifications**

• PATTERNS 8 (including rotating)

• VOLTAGE 10-30 VDC

• STANDARDS SAE ECE R65 CLASS 1

• IP RATING IP68

LEDs 24x1W AMBER
LENS PMMA in Amber
BASE Aluminium Alloy
CABLE 3m with plug