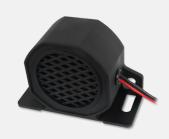

# **BA102 SMART** SELF ADJUSTING BACK-UP ALARM

### GENERAL

- Power: - Sound Level: 82-102dB

- Sound: White Noise Squawk

- Voltage: 9-32

300mA - Current:

- Protection: IP67 Dust & Waterproof - Housing: Nylon Epoxy Encapsulated - Dimensions: 69H x 70W x 40D mm - Bracket: 102mm Wide