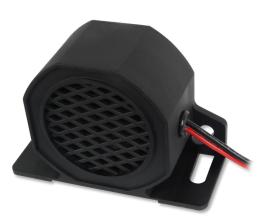

### GENERAL

- Power: - Sound Level: 82-102dB

- Sound: White Noise Squawk

- Voltage: 9-32

300mA - Current:

- Protection: IP67 Dust & Waterproof - Housing: Nylon Epoxy Encapsulated - Dimensions: 69H x 70W x 40D mm - Bracket: 102mm Wide