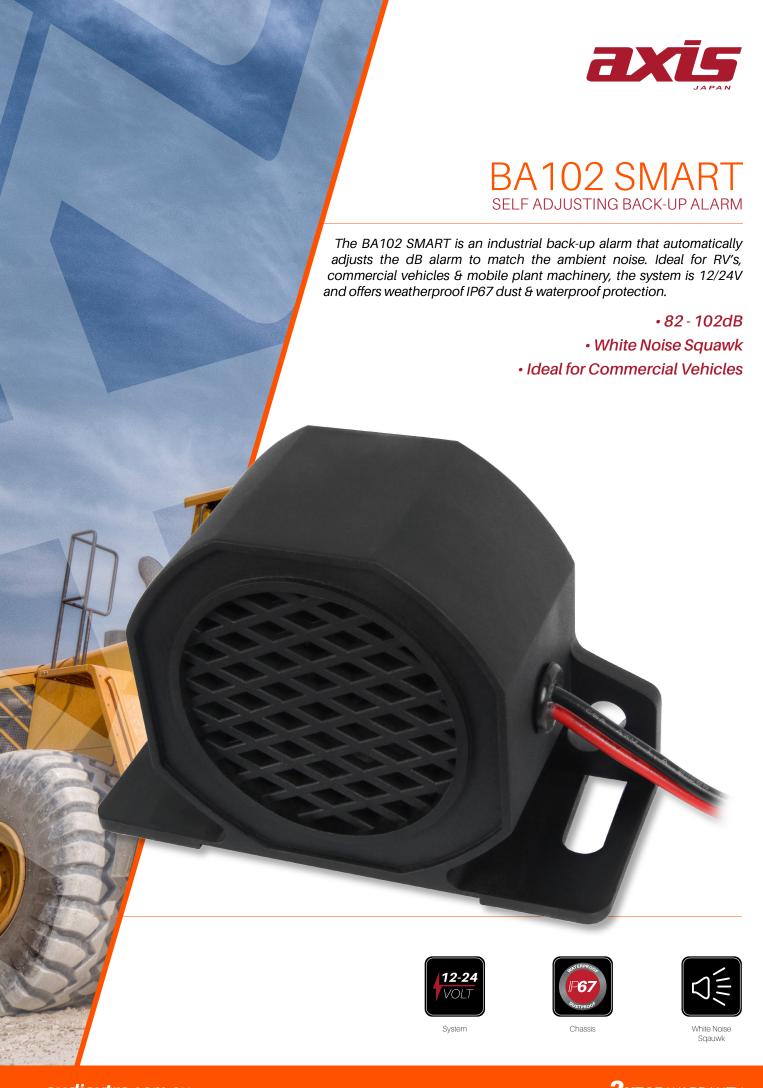

# **BA102 SMART** SELF ADJUSTING BACK-UP ALARM

### GENERAL

- Power: - Sound Level: 82-102dB

- Sound: White Noise Squawk

- Voltage: 9-32

300mA - Current:

- Protection: IP67 Dust & Waterproof - Housing: Nylon Epoxy Encapsulated - Dimensions: 69H x 70W x 40D mm - Bracket: 102mm Wide

SELF VOLUME ADJUSTING BACK UP ALARM

If the ambient noise is 3-5dB higher, the alarm will automatically increase volume up 6-10dB.

Due to improvements in technology and design, specifications are subject to change without notice. Made in China  $\,$ 