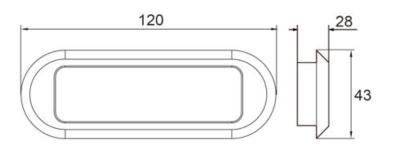

## Lighthead Perfect integration of design to headlamp unit and car

- Police Car Light, LED Safety Lights, Emergency Warning Lights
- Rugged and waterproof
- Power: DC12-24V
- Dimensions: 4.7"Long x 1.7" Wide x 1.1"High
- Meet ECE(R10), ECER65 XB1 Standards;
- Adopting imported newest extra bright LEDs as light sources;
- Colored light sources with special optical lenses for excellent warning & signaling effect;
- 19 or 12 (with 480A) recordable flash patterns for diversified applications;