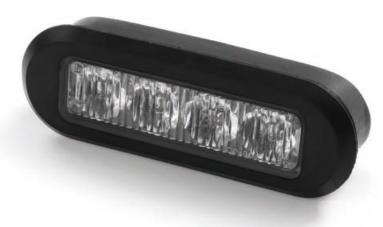

## Lighthead Perfect integration of design to headlamp unit and car

- Police Car Light, LED Safety Lights, Emergency Warning Lights
- Rugged and waterproof
- Power: DC12-24V
- Dimensions: 4.7"Long x 1.7" Wide x 1.1"High
- Meet ECE(R10), ECER65 XB1 Standards;
- Adopting imported newest extra bright LEDs as light sources;
- Colored light sources with special optical lenses for excellent warning & signaling effect;
- 19 or 12 (with 480A) recordable flash patterns for diversified applications;

| Code | Item     | Led color | Voltage | Max Power | Led            | Flash<br>Pattern | Lens | Mount       | Certificate                              |
|------|----------|-----------|---------|-----------|----------------|------------------|------|-------------|------------------------------------------|
| A4   | 020402A  | •         | 10-30V  | 9W        | 4PCS<br>3W LED | 19               | TIR  | Flush mount | ECE R65 XB1 100 0027<br>ECE R10 03 12468 |
|      | 020402B  | •         |         |           |                |                  |      |             |                                          |
|      | 020402R  | •         |         |           |                |                  |      |             |                                          |
|      | 020402BR | •         |         |           |                |                  |      |             |                                          |
|      | 020402WR | 0         |         |           |                |                  |      |             |                                          |
|      | 020402G  | •         |         |           |                |                  |      |             |                                          |
|      | 020402P  | •         |         |           |                |                  |      |             |                                          |